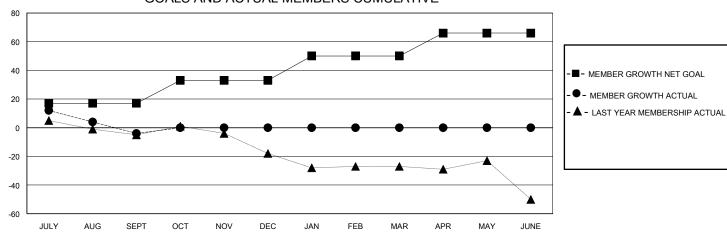

## GOALS AND ACTUAL MEMBERS CUMULATIVE

| DROPPED CLUBS: 0 |    | 18 CLUBS OF 62 ADDED 1 OR MORE<br>NEW MEMBERS | GENDER DISTRIBUTION  MALE 1,087 (69.10%) |              |     |
|------------------|----|-----------------------------------------------|------------------------------------------|--------------|-----|
| DROPPED MEMBERS  |    |                                               | FEMALE                                   | 486 (30.90%) |     |
| DECEASED         | 5  | CLICK HERE FOR CUMULATIVE                     | TOTAL FAMILY UNIT MEMBERS                |              | 319 |
| CLUB CANCELLED 0 |    | MEMBERSHIP DATA                               |                                          |              | 400 |
| OTHER            | 32 |                                               | FAMILY MEMBERS PAYING HALF DUES          |              | 163 |
| TOTAL            | 37 |                                               | 3623                                     |              |     |